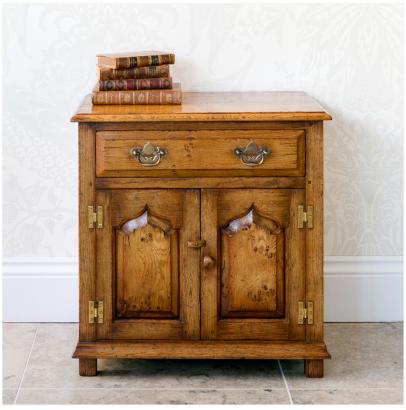

## OAK BEDSIDE CABINET

MADEIN Proudly handmade at our workshops in Suffolk, England

An attractive Oak bedside cabinet with thumb-moulded top above a pair of ogee-shaped fielded panels and a simple fielded drawer, fitted with traditional brass "H" hinges.