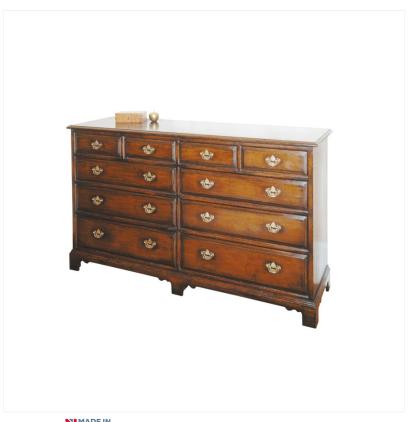

## OAK DOUBLE CHEST OF DRAWERS

A large Oak double chest, featuring graduated drawers with fielded fronts and attractive brass plate handles. Terminating in shaped bracket feet.

Reference No: RL.22973/DB Height: 91cm / 36 inches Width: 174cm / 69 inches Depth: 50cm / 20 inches