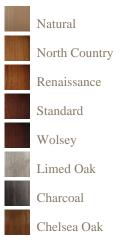

## Wood colours

## Finishes

A finish is a very personal choice, one of our experienced sales team will discuss and advise on the best finish for your piece of furniture.

All finishes are hand applied to give the piece that extra high quality finish.