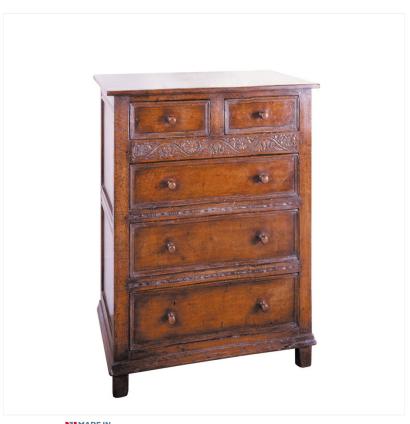

## OAK CHEST OF DRAWERS

A simple Oak chest of drawers featuring a finely carved centre rail of floral strapwork. The drawers fitted with simple turned knobs. A companion piece to FBG.50/AT.