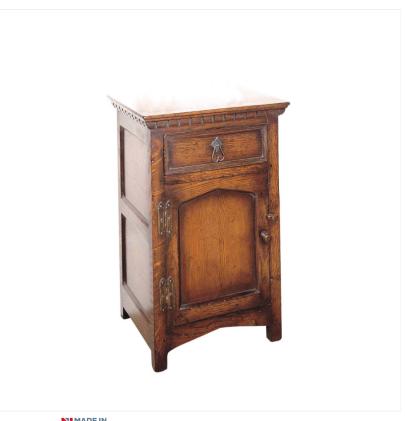

## OAK BEDSIDE CABINET

Reference No: RL.24103/A Height: 66cm / 26 inches Width: 46cm / 18 inches Depth: 41cm / 16 inches