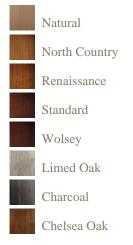

## Wood colours

## Finishes

A finish is a very personal choice, one of our experienced sales team will discuss and advise on the best finish for your piece of furniture.

All finishes are hand applied to give the piece that extra high quality finish.