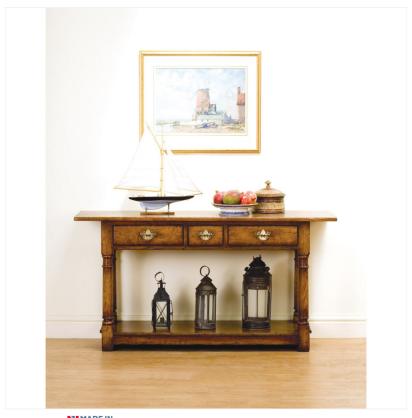

## OAK SOFA TABLE

MADE IN BRITAIN Proudly handmade at our workshops in Suffolk, England

An attractive Oak hall (or sofa) table, with the top overhanging three attractive drawers featuring traditional brass handles. The base has simple barrelturned legs and a useful pot board.

Reference No: RL.21019/RAWT Depth: 46cm / 18 inches Width: 152cm / 60 inches Height: 71cm / 28 inches