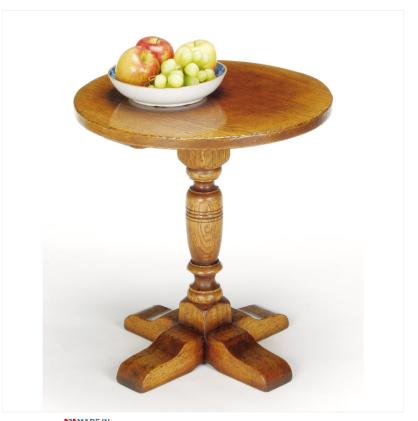

## OAK PILLAR TABLE

A small Oak pillar table raised upon a cruciform base and having a central column of baluster detail.

Reference No: RL.28/A Diameter: 46cm / 18 inches Height: 46cm / 18 inches