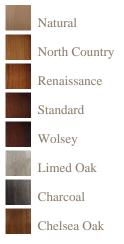

## Wood colours

## Finishes

A finish is a very personal choice, one of our experienced sales team will discuss and advise on the best finish for your piece of furniture.

All finishes are hand applied to give the piece that extra high quality finish.