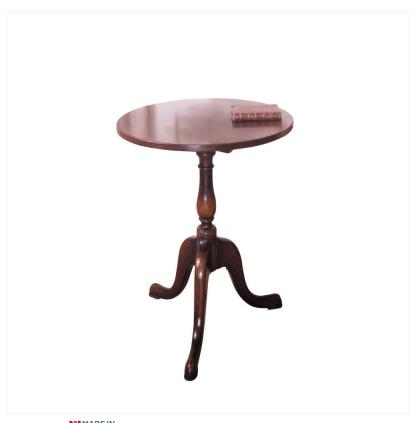

## OAK TRIPOD TABLE

MADEIN Proudly handmade at our workshops in Suffolk, England

A delicate Oak tripod table with baluster-turned column upon a tripod base of cabriole legs, terminating in shaped pad feet.