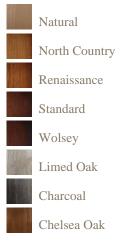

## Wood colours

## Finishes

A finish is a very personal choice, one of our experienced sales team will discuss and advise on the best finish for your piece of furniture.

All finishes are hand applied to give the piece that extra high quality finish.