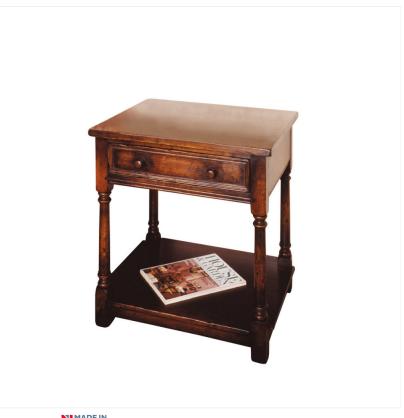

## OAK END TABLE

An Oak end table with a practical drawer, raised upon simple turned legs and a useful pot shelf.

Reference No: RL.21828 Depth: 51cm / 20 inches Width: 61cm / 24 inches Height: 58cm / 23 inches