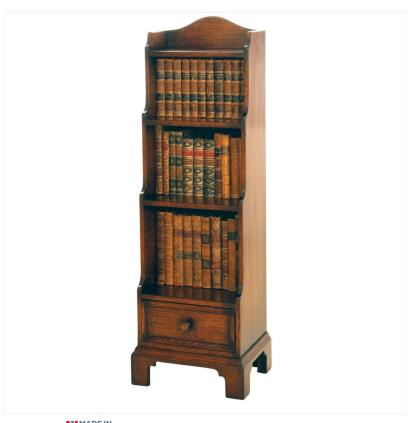

## OAK MINIATURE WATERFALL BOOKCASE

An attractive miniature Oak "waterfall" open bookcase, with graduated shelves. The lower drawer complements the design and is fitted with a simple oak knob.