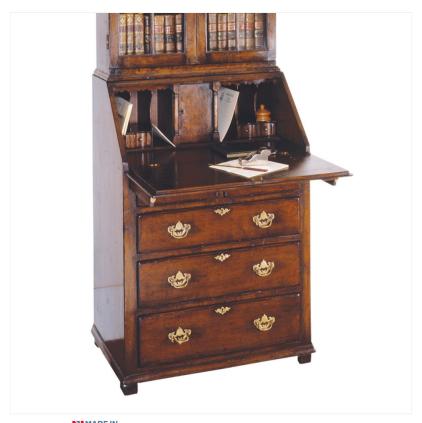

## OAK BUREAU (NO BOOKCASE)

MADE IN BRITAIN Proudly handmade at our workshops in Suffolk, England

An attractive Oak bureau. The interior is fitted with a myriad of small pin drawers, aside the central pilastered door. This piece is secured with high quality brass locks and escutcheons throughout.