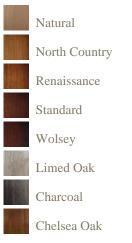

## Wood colours

## Finishes

A finish is a very personal choice, one of our experienced sales team will discuss and advise on the best finish for your piece of furniture.

All finishes are hand applied to give the piece that extra high quality finish.