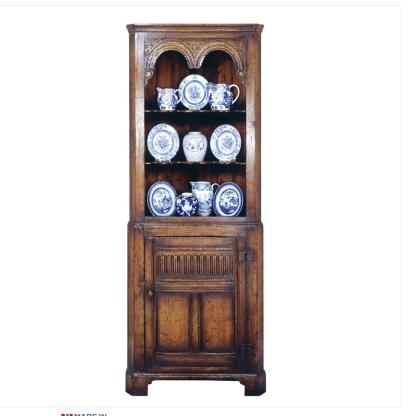

## OAK CORNER CUPBOARD

A large Oak open corner cupboard with a finely carved double arch and shaped shelves. The base features fluted carving detail and moulded panels. It is hung on iron hinges and secured by a knob and turn button.

Reference No: RL.73 Height: 178cm / 70.5 inches Width: 75cm / 29.5 inches