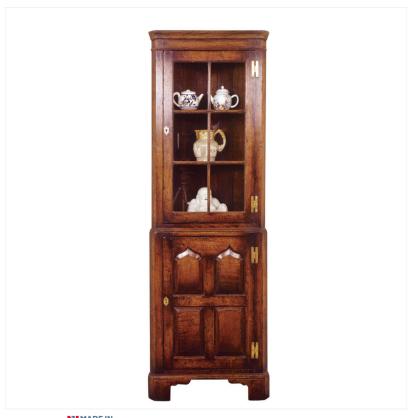

## OAK CORNER CABINET

MADE IN BRITAIN Proudly handmade at our workshops in Suffolk, England

A fine Oak corner display cabinet with the lower door having a cluster of four attractive fielded panels. Both doors are fitted with brass locks and escutcheons.