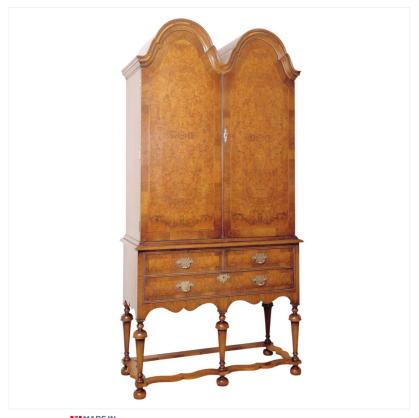

## BURR WALNUT DOUBLE DOME CABINET

MADEIN Proudly handmade at our workshops in Suffolk, England