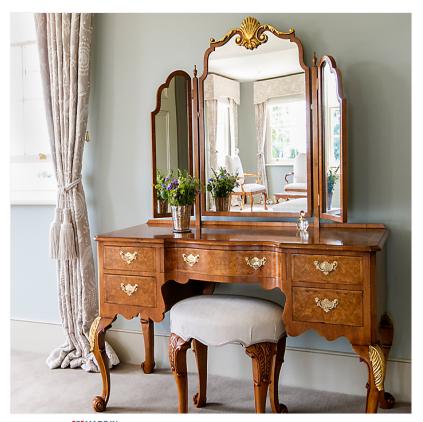

## WALNUT & PARCEL GILT DRESSING TABLE & STOOL

MADEIN Proudly handmade at our workshops in Suffolk, England

Our Walnut and gilt dressing table is fitted with a secret jewellery drawer and sits on carved legs decorated with gilded leaves. The triple mirror is embellished with a gilded carved shell.