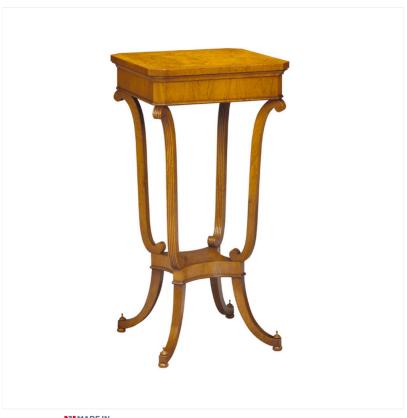

## **WALNUT GUERIDON**

MADEIN Proudly handmade at our workshops in Suffolk, England

Reference No: RL.23399/JA Height: 82cm / 32 inches Width: 46cm / 18 inches Depth: 46cm / 18 inches