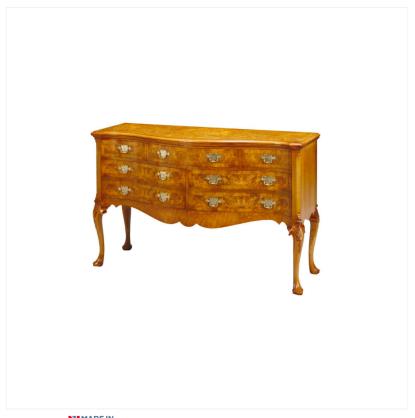

## **BURR WALNUT SERVING CABINET**

MADEIN Proudly handmade at our workshops in Suffolk, England

Reference No: RL.21450/A Width: 153cm / 60in Depth: 53cm / 21in Height: 86cm / 34in