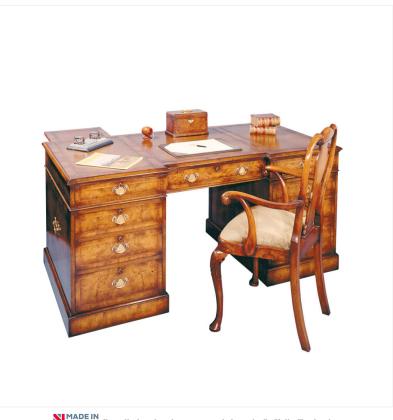

## WALNUT KNEEHOLE DESK

**MADE IN** Proudly handmade at our workshops in Suffolk, England