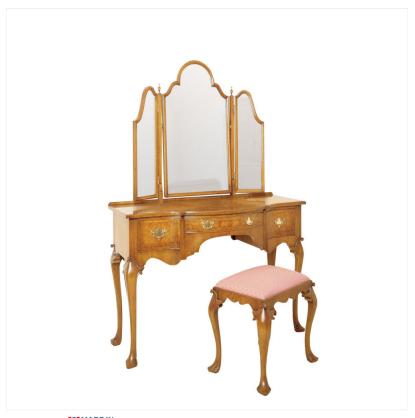

## WALNUT DRESSING TABLE & WALNUT DRESSING STOOL

MADEIN Proudly handmade at our workshops in Suffolk, England

Reference No: RL.24143 & RL.24144

Height: 76cm / 30in Width: 122cm / 48in Depth: 51cm / 20in