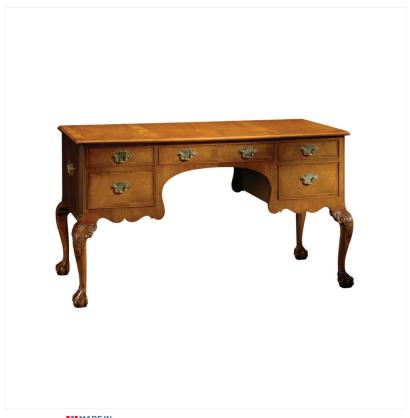

## WALNUT WRITING DESK

MADEIN Proudly handmade at our workshops in Suffolk, England