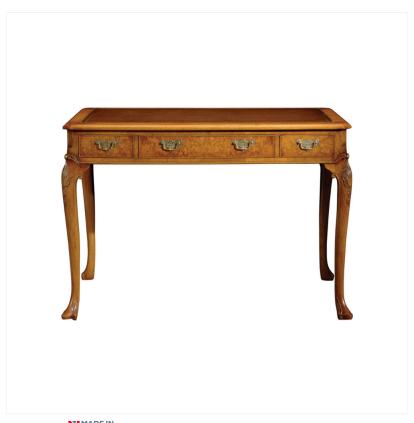

## WALNUT WRITING TABLE

MADEIN Proudly handmade at our workshops in Suffolk, England

Reference No: RL.17220/N Height: 76cm / 30 inches Width: 122cm / 48 inches Depth: 76cm / 30 inches