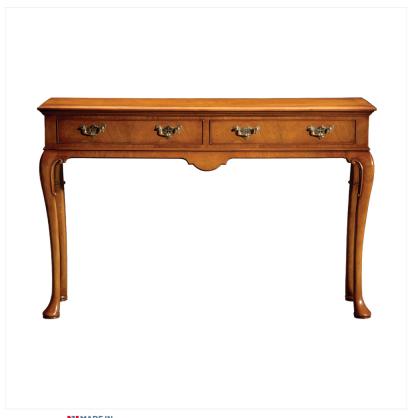

## WALNUT SIDE TABLE

MADE IN BRITAIN Proudly handmade at our workshops in Suffolk, England

Reference No: RL.20634/C Depth: 33cm / 13in Width: 122cm / 48in Height: 79cm / 31in