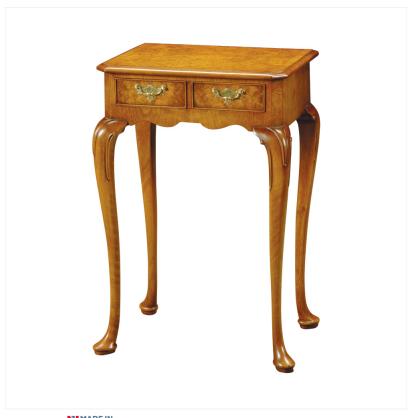

## WALNUT SIDE TABLE

MADEIN Proudly handmade at our workshops in Suffolk, England

Reference No: RL.6631/D Height: 71cm / 28 inches Width: 46cm / 18 inches Depth: 36cm / 14 inches