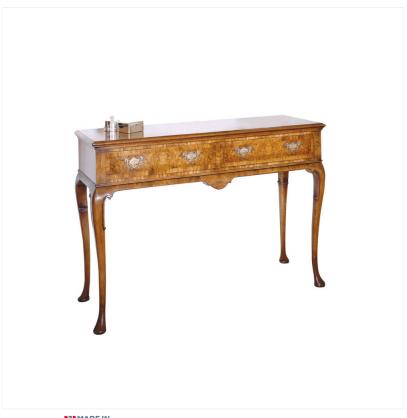

## WALNUT SIDE TABLE

MADEIN Proudly handmade at our workshops in Suffolk, England

Reference No: RL.20634 Depth: 46cm / 18in Width: 137cm / 54in Height: 86cm / 34in