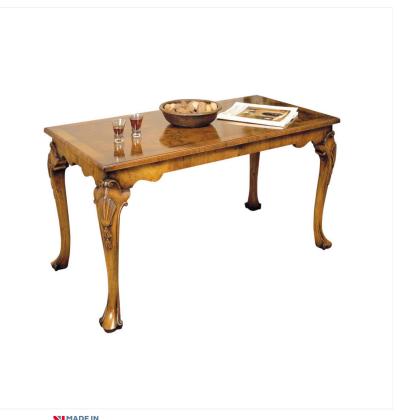

## WALNUT CARVED COFFEE TABLE

Reference No: RL.17165 Height: 51cm / 20in Width: 106cm / 42in Depth: 53cm / 21in