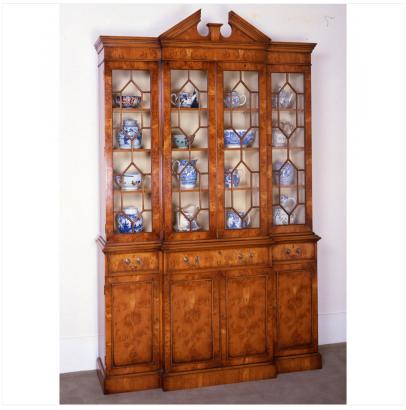

## YEW TREE BREAKFRONT BOOKCASE

MADEIN Proudly handmade at our workshops in Suffolk, England

A Yew Tree Georgian style four-door breakfront bookcase with great figuration and colour. The broken architectural pediment perfectly compliments the astragal design on the hand cut glazed doors and swan neck handles to the drawers and fielded panel cupboards below complete this classic design.