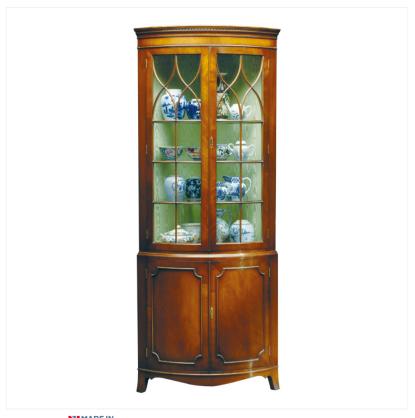

## MAHOGANY BOW-FRONTED CORNER CABINET

MADE IN BRITAIN Proudly handmade at our workshops in Suffolk, England

This Bow-fronted Mahogany Corner Cabinet is a classic Georgian style with dentil moulding, hand cut glass and silk lining to the top. The base has fielded panels and sits upon a swept apron and splay feet.