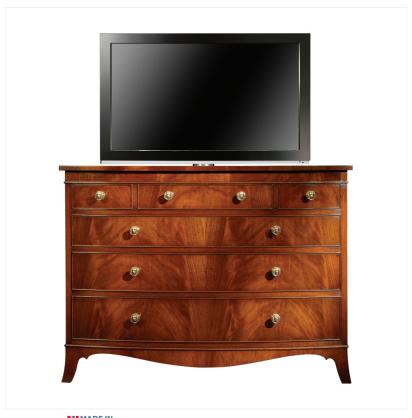

## MAHOGANY RISE & FALL CHEST OF DRAWERS

MADE IN BRITAIN Proudly handmade at our workshops in Suffolk, England

A superb C18th design of a Chest of Drawers is adapted here to create a cabinet fitted with an electric lift for a television. The cockbeaded flame Mahogany veneer dummy drawers are fitted with Lion mask handles and all sit on an elegant shaped apron with splay feet. Bespoke sizes can be made to suit your equipment.

Also available as a Chest of Drawers: RL.21818/D

Reference No: RL.21818/C Height: 86cm/34" Width: 114cm/45" Depth: 53cm/21"