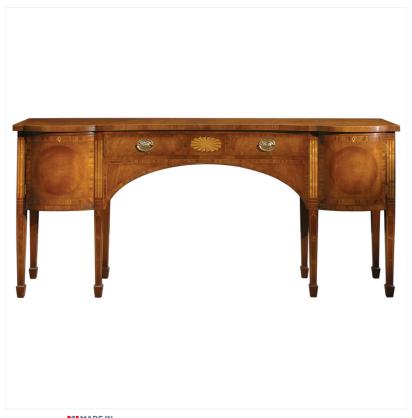

## MAHOGANY SIDEBOARD

MADE IN BRITAIN Proudly handmade at our workshops in Suffolk, England

A classic C18th Sideboard design. Under the crossbanded top the inlaid bow fronted cupboards with detailed escutcheons flank the central arched section. Similarly, inlaid tapered legs on thimble feet complete the piece.