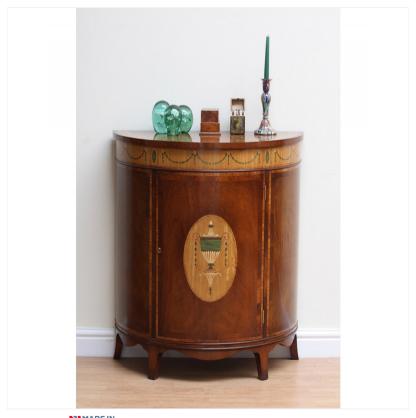

## MAHOGANY COMMODE

MADE IN BRITAIN Proudly handmade at our workshops in Suffolk, England

A superb bow fronted Mahogany and Satinwood Marquetry Commode. Of a C18th design, this Commode is richly embellished with fine marquetry detail including a central classical urn panel and a deep frieze border of swag design. The shaped apron and splay feet complete this authentic design.