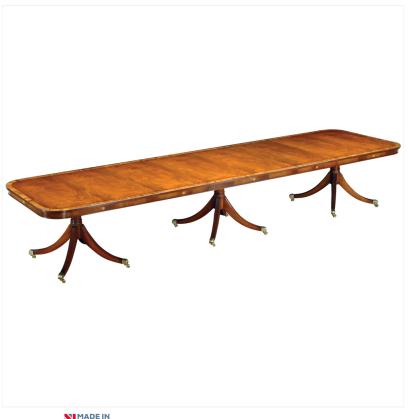

## MAHOGANY DINING TABLE

**MADE IN** Proudly handmade at our workshops in Suffolk, England

A substantial three pedestal Mahogany Dining Table, extending to 16 feet, this has a wide crossbanded detail to the reeded edge top and inlaid motifs to the apron below. The reeded pedestals are finished with fine solid brass castors.