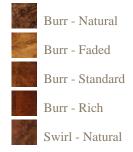

## WALNUT DRUM TABLE





Reference No: RL.18647 Height: 76cm / 30in Diameter: 91cm / 36in

## **Wood colours**



## **Finishes**

A finish is a very personal choice, one of our experienced sales team will discuss and advise on the best finish for your piece of furniture.

All finishes are hand applied to give the piece that extra high quality finish.

## **Contact us**

At Titchmarsh and Goodwin we understand that every piece of handmade furniture is as unique as its owner. Everything from timber choice, finish, to size and setting will have an impact.

If you would like this product in a **bespoke size**, **colour**, **or finish**, **or would like any other bespoke alteration** then please contact us to discuss in more detail.

Tel. +44 (0) 1473 252 158 Fax. +44 (0) 1473 210 948

Trinity Works Back Hamlet Ipswich Suffolk IP3 8AL