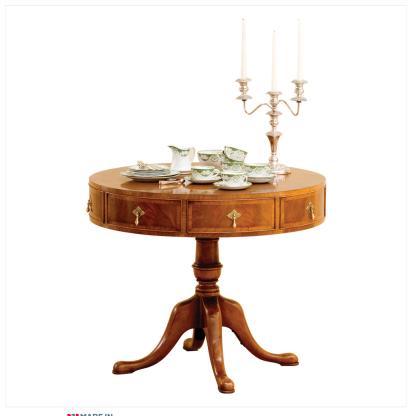

## WALNUT DRUM TABLE

Reference No: RL.18647 Height: 76cm / 30in Diameter: 91cm / 36in