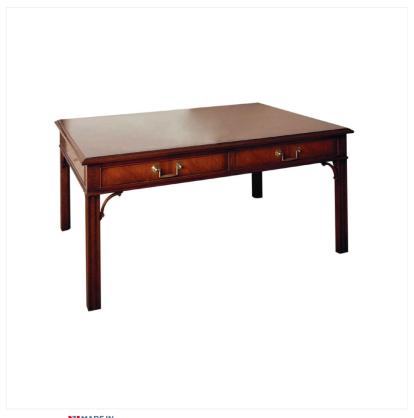

## MAHOGANY OCCASIONAL TABLE

MADE IN BRITAIN Proudly handmade at our workshops in Suffolk, England

The simple hand carved open corner fret and leg detail of this Mahogany Coffee Table show a Chippendale influence. The top has a generous thumb moulded edge complimenting the cock-beaded drawers and panelled sides below.

Reference No: RL.23211/J Depth: 84cm / 33" Width: 114cm / 45" Height: 51cm / 20"