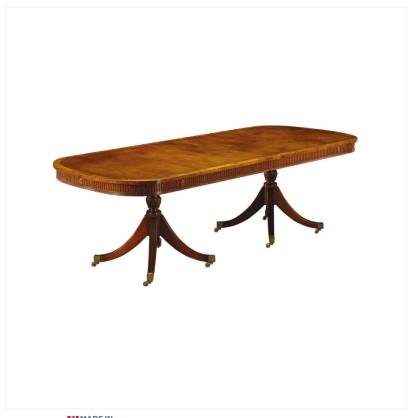

## MAHOGANY DINING TABLE

MADEIN Proudly handmade at our workshops in Suffolk, England

A substantial double pedestal Dining Table in Mahogany, this piece has a deep apron with fluting and applied paterae. The top is crossbanded and sits above vase carved and fluted pedestals finished with solid brass capped feet and castors.