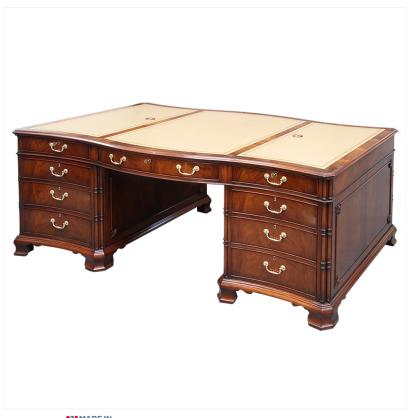

## MAHOGANY PRESIDENT DESK

MADEIN Proudly handmade at our workshops in Suffolk, England

Reference No: RL.15070/PWA

Width: 198cm / 78? Height: 80cm / 31? Depth: 122cm / 48?