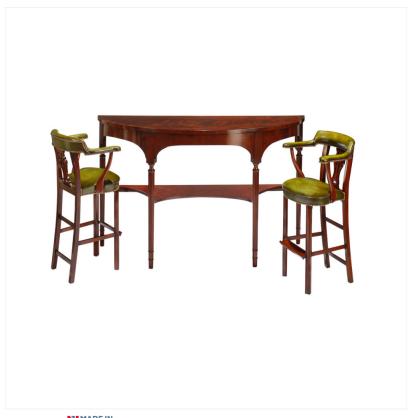

## MAHOGANY BAR TABLE

MADEIN Proudly handmade at our workshops in Suffolk, England

Reference No: RL.24620/A Height: 112cm / 44 Depth: 66cm / 26 Width: 198cm / 78