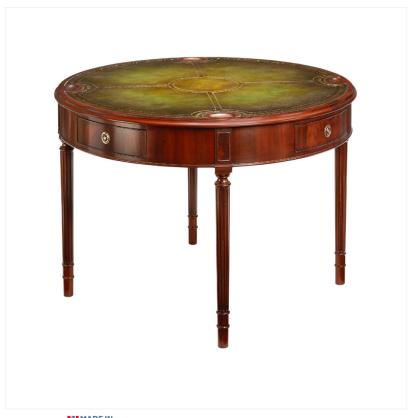

## MAHOGANY GAMES TABLE

MADEIN Proudly handmade at our workshops in Suffolk, England

Reference No: RL.24612 Height: 76cm/30" Diameter: 122cm/48"