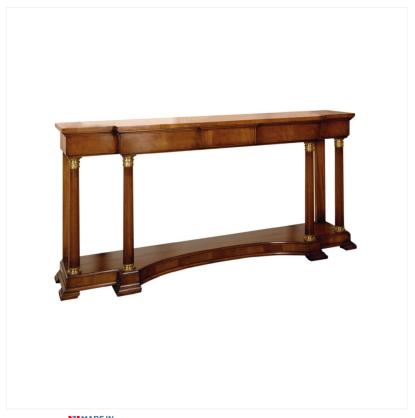

## MAHOGANY EMPIRE CONSOLE TABLE

MADEIN Proudly handmade at our workshops in Suffolk, England

A superb Mahogany Empire style Side Table with fine columns having Corinthian capitals cast in solid brass with hand engraving. These flank the stepped and swept base and breakfront top