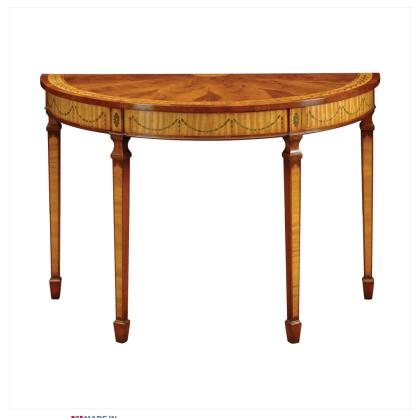

## MAHOGANY CONSOLE TABLE

MADEIN Proudly handmade at our workshops in Suffolk, England

A superb C18th Demi-Lune or Console Table in the Sheraton style this table sits above inlaid tapered legs with thimble feet. The top and frieze are marquetry inlaid with fine harewood and satinwood to create the finest authentic piece