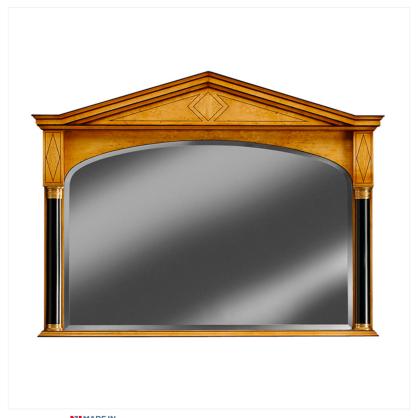

## KARELIAN BIRCH LANDSCAPE MIRROR

MADE IN BRITAIN Proudly handmade at our workshops in Suffolk, England

This superb Mirror echoes the fine details of the console below with ebonised columns and hand engraved brass collars. Empire style lozenge detail is complimented with a magnificent architectural pediment.