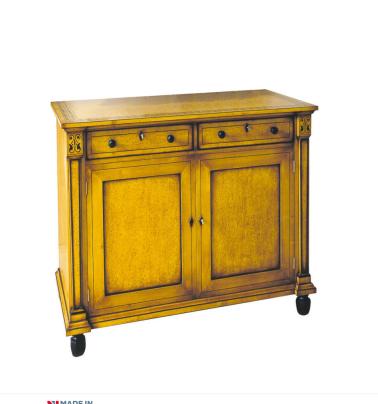

## KARELIAN BIRCH COMMODE WITH MARQUETRY

This handsome Commode showcases a finely detailed marquetry border to the top. The side pilasters and doors have figured Karelian Birch panels and are highlighted with ebonised elements. Lozenge escutcheons complete the "Empire" theme.

Reference No: RL.23459/AR Depth: 61cm / 24" Width: 122cm / 48" Height: 94cm / 37"