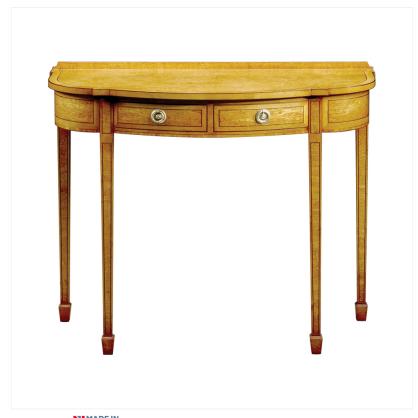

## KARELIAN BIRCH CONSOLE TABLE

MADEIN Proudly handmade at our workshops in Suffolk, England

The shaped top and gentle curves of this Console or Side Table together with the tapering legs and "thimble" feet are beautifully complimented by the contrasting figured Karelian Birch inset panels.