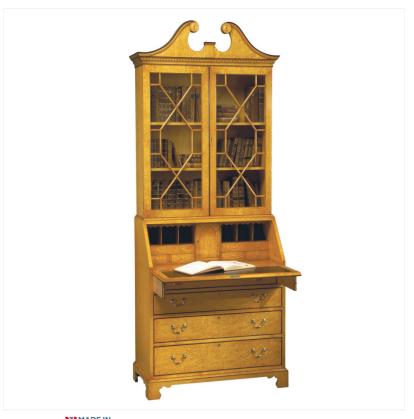

## KARELIAN BIRCH BUREAU BOOKCASE

This Karelian Birch Bureau fall front reveals the finest workmanship behind in the beautifully fitted interior. Above, the Bookcase has individual hand cut glass panes set behind fine astragal mouldings surmounted by dentil moulding and a superb swanneck pediment.

Reference No: RL.19047/KB Height: 224cm / 88" Depth: 51cm / 20" Width: 101cm / 40"