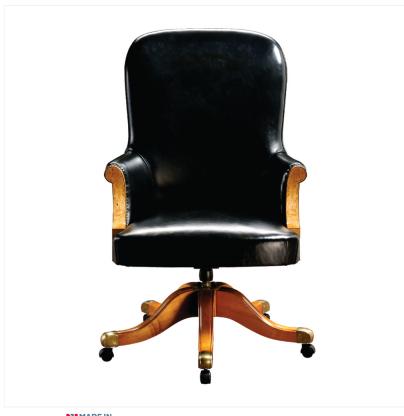

## KARELIAN BIRCH SWIVEL ARMCHAIR

A stylish and comfortable "Director's" swivel Armchair using the finest of hides or upholstered in a material of choice this adjustable chair is supported on a fine hand crafted base finished with solid brass castors

Reference No: RL.24151 Height: 114cm / 45 inches Width: 67cm / 27 inches Depth: 65cm / 26 inches