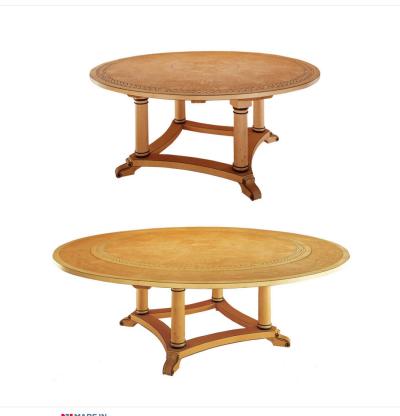

## KARELIAN BIRCH EXTENDING DINING TABLE

An impressive extending circular Dining Table with a finely detailed marquetry border. Ebonised details on the classically designed columnar base complete this beautiful table

Reference No: RL.23420/KB Height: 77cm / 30" Diameter: Closed: 198cm / 78? Open: 259cm / 102?