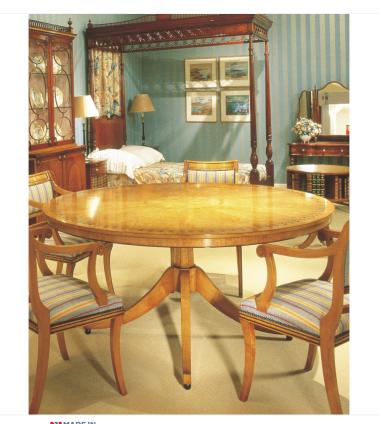

## KARELIAN BIRCH CIRCULAR DINING TABLE

BRITAIN Proudly handmade at our workshops in Suffolk, England

A superb circular Dining Table with a marquetry border surmounted on a hexagonal column support with ebonised details.