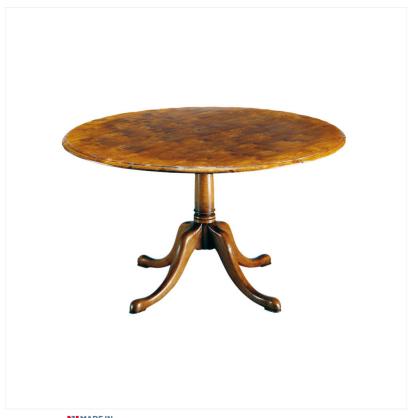

## OAK CIRCULAR TABLE

MADEIN Proudly handmade at our workshops in Suffolk, England

A delicate oak round wooden table with a thumb-moulded edge to the top. The barrel-turned column is raised upon four shaped and tapered cabriole legs, terminating in pad feet. The top is made from carefully selected Oak timbers.