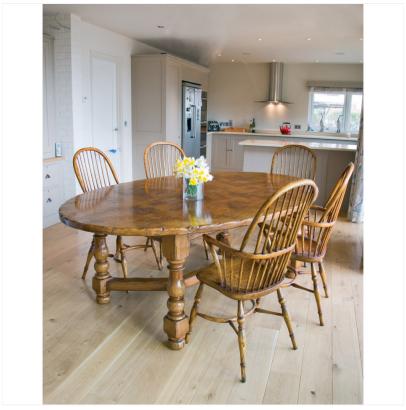

## OAK OVAL DINING TABLE

MADEIN Proudly handmade at our workshops in Suffolk, England

A magnificent oak oval table. This beautiful table is raised upon baluster-turned legs and incorporating "Y" shaped stretchers. The top is made from carefully selected Oak timbers.