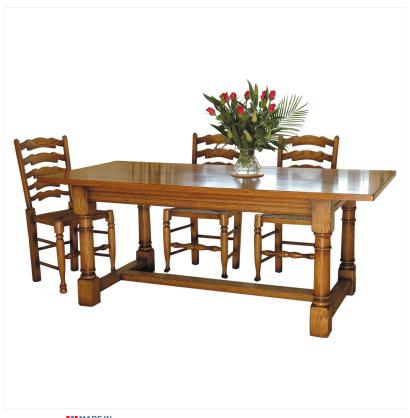

## FARMHOUSE OAK TABLE

MADE IN BRITAIN Proudly handmade at our workshops in Suffolk, England

A traditional style Farmhouse Oak table which can be made to suit your requirements. This example has turned legs and an H-stretcher frame.

Reference No: TG.270 Width: 90 cm / 35 inches Length: 190 cm / 75 inches Height: 77cm / 30 inches