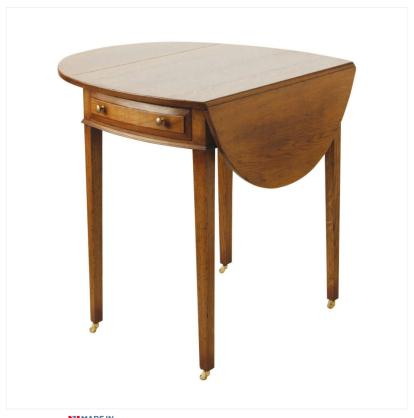

## OAK PEMBROKE FOLDING TABLE

MADEIN Proudly handmade at our workshops in Suffolk, England

A delicate Oak Pembroke table with drop leaves and a single drawer. The square tapered legs feature fine brass socket castors.