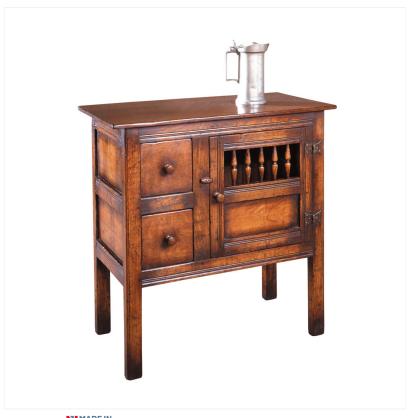

## OAK MINIATURE CREDENCE

MADE IN BRITAIN Proudly handmade at our workshops in Suffolk, England

An intriguing Oak miniature 'credence' or cupboard with finely turned spindles set into a single door, behind which food would have been stored in a country farmhouse. Enhanced by two useful drawers to one side and featuring oak knob and turn button.

Reference No: RL.19449 Depth: 38cm / 15 inches Width: 76cm / 30 inches Height: 76cm / 30 inches